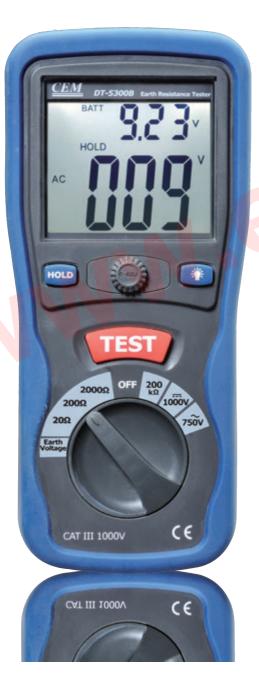

# DT-5300B Digital Earth Resistance Tester

## **Environmental Specifications**

| Earth resistance range    | 20Ω, 200Ω, 2000Ω                                                               |  |  |
|---------------------------|--------------------------------------------------------------------------------|--|--|
| Display                   | Large LCD with dual display                                                    |  |  |
| Multimeter function Range | 200kΩ, 750VAC, 1000VDC                                                         |  |  |
| Sampling Rate             | 2.5 times per second                                                           |  |  |
| Zero Adjustment           | Automatic adjustment                                                           |  |  |
| Over Range Indicator      | Number 1 of highest digit is displayed.                                        |  |  |
| Low Battery Indication    | The 👫 - is displayed when the battery Voltage drop below the operating voltage |  |  |
| Power                     | Auto Power Off                                                                 |  |  |
| Operating Temperature     | 0°C to 40°C (32°F to 104°F) and Humidity below 80% RH                          |  |  |
| Storage Temperature       | -10°C to 60°C (14°F to 140°F) and Humidity below 70% RH                        |  |  |
| Power source              | 6x1.5V Size "AA" battery or Equivalent (DC9V)                                  |  |  |
| Dimensions                | 200(L) x 92(W) x 50(H) mm                                                      |  |  |
| Weight                    | Approx 700g include battery                                                    |  |  |