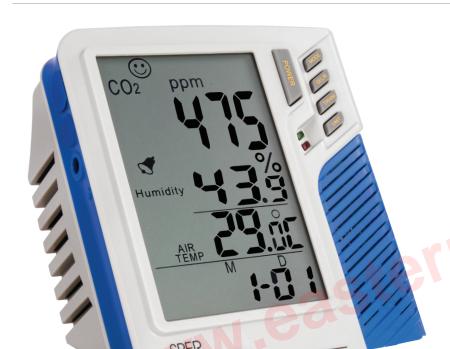

## IAQ Monitor & Datalogging Monitor

Large display continually monitors the primary IAQ (Indoor Air Quality) parameters:

- Air Temperature
- RH
- $\bullet$  CO<sub>2</sub>

Poor air quality may cause tiredness, inability to concentrate, and even illness (i.e., Sick Building Syndrome). This instrument is ideal for monitoring indoor air quality in crowded public spaces with potentially high levels of CO<sub>2</sub> (carbon dioxide) such as offices, factories, classrooms, hospitals and hotels. Recalls min/max CO<sub>2</sub> levels and provides visual alarms for maximum CO<sub>2</sub> threshold. Automatic Baseline Calibration (ABC) and maintenance free NDIR (non-dispersive infrared) CO<sub>2</sub> sensor ensure long-term accuracy, stability and reliability. Comes with an AC adaptor and will stand on a desk-top or wall mount. Datalogging Model 800049 also records up to 32,000 data points that can be downloaded using the USB cable and software included with this model.