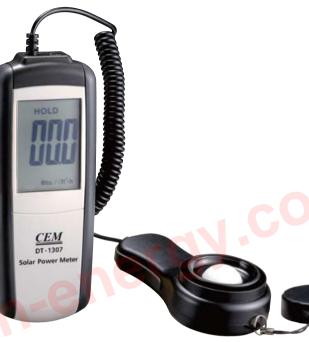

DT-1307 Solar Power Meter

## **SOLAR POWER METER**

Solar power meter is a device used to measure solar power (sunlight) intensity. When the sun shines recklessly, just take the DT-1307 and aim it's opening to the sun, and you will see how powerful the sun is. If you want your skin white, you surely cannot do without it! Measurement: Expressed by w/m<sup>2</sup> or BTU/(ft<sup>2</sup>\*h).

## Features

Sunlight measurement up to 1999w/m<sup>2</sup> or 634BTU / (ft<sup>2\*</sup>h)

Data HOLD funtction to Hold measurement values I High accuracy and rapid response

Unit and sign display for easy reading