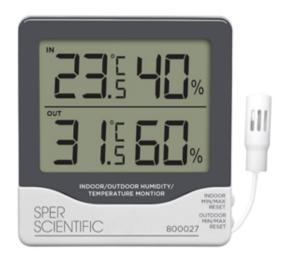

## Remote Relative Humidity (RH) Monitor and Digital Thermometer - 800027

The remote ambient temperature / relative humidity sensor is mounted on a cord over 7' long. Place the highly accurate sensor inside a desiccator, refrigerator, drying or other environmental chamber and view simultaneous displays of temperature and RH outside on the large LCD. Recalls min/max readings on both parameters. C and F selectable. Stands or wall mounts. N.I.S.T. energy traceable certificate of compliance available.

Dimensions: 41/4" x 3 3/4" x 7/8" (110 x 97 x 20mm).

Weight 6 oz (170 g)

|             | -tel"                    |         |           |
|-------------|--------------------------|---------|-----------|
| Temperature | -10 ~ 50°C<br>23 ~ 122°F | 0.1°C&F | ±1°C, 2°F |
| Humidity    | 20~99%                   | 1%      | ±4% f.s.  |