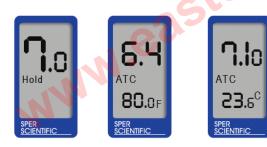

## Easy to carry, simple to operate and sufficient for most field pH tests

Highly stable and accurate readings with a large LCD display. Designed for simple one-hand operation. Automatically calibrates to pH 4, 7, 10 buffers and can be adjusted to recognize non-standard buffers as well. Features hold function, and auto power off with low battery indicator. The case is IP65 waterproof, and will float if accidentally dropped into the water. Comes with 4 button-cell batteries and a built-in electrode kept moist with a protective cap.

DIM: 6<sup>1</sup>/<sub>2</sub>" × 1<sup>1</sup>/<sub>2</sub>" × 1<sup>1</sup>/<sub>2</sub>" (165 × 38 × 38 mm). WEIGHT: 2<sup>1</sup>/<sub>2</sub> oz (68 g).

Models 850051 and 850052 feature a wider pH range, ATC (Automatic Temperature Compensation), and display temperature in °C or °F. Model 850052 also features a higher resolution and accuracy.

| Model:                           | 850050  | 850051  | 850052       |
|----------------------------------|---------|---------|--------------|
| Range                            | 2 ~ 12  | 0 ~ 14  | 0 ~ 14       |
| Resolution                       | 0.1     | 0.1     | 0.01         |
| Accuracy                         | ±0.3 pH | ±0.2 pH | ±0.05 pH     |
| IP65 Waterproof                  | ✓       | ✓       | ✓            |
| Hold                             | ✓       | ✓       | ✓            |
| Indicates Low Battery            | ✓       | ✓       | ✓            |
| Auto 3 pt Calibration            | ✓       | ✓       | ✓            |
| Auto Power Off                   | ✓       | ✓       | ✓            |
| Auto Temperature<br>Compensation |         | ~       | ~            |
| °C &°F Display                   |         | ✓       | $\checkmark$ |