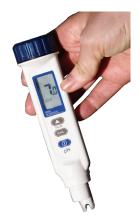

## Large Display pH Pens

## Easy to carry, simple to operate and sufficient for most field pH tests

Highly stable and accurate readings with a large LCD display. Designed for simple one-hand operation. Automatically calibrates to pH 4, 7, 10 buffers and can be adjusted to recognize non-standard buffers as well. Features hold function, and auto power off with low battery indicator. The case is IP65 waterproof, and will float if accidentally dropped into the water. Comes with 4 button-cell batteries and a built-in electrode kept moist with a protective cap.

DIM: 6<sup>1</sup>/<sub>2</sub>" × 1<sup>1</sup>/<sub>2</sub>" × 1<sup>1</sup>/<sub>2</sub>" (165 × 38 × 38 mm). WEIGHT: 2<sup>1</sup>/<sub>2</sub> oz (68 g).

Models 850051 and 850052 feature a wider pH range, ATC (Automatic Temperature Compensation), and display temperature in °C or °F. Model 850052 also features a higher resolution and accuracy.