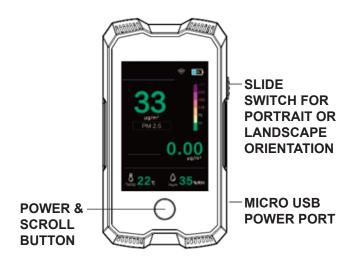

#### **FUNCTION DESCRIPTION**

#### General Use

- The key readings will display on the main screen. The main screen is underway when the multicolored bar graph is seen in the upper right corner.
- To scroll between individual screens, press the button in the center of the meter.
- The final screen displays two QR barcodes. This screen is for manufacturing purposes and is not necessary for operation.