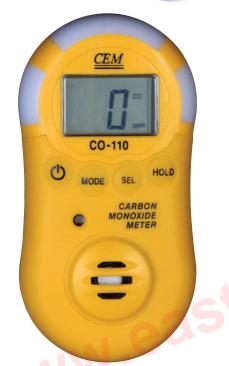

CO-110 Carbon Monoxide Meter

• Memory for 10 complete data sets • LED light & audible alarm **CE** EMC EN: 61326

• High Quality Sensor

Model CO-110

Contact : EASTERN ENERGY CO.,LTD. (HEAD OFFICE) 40/4 Vitoondumri Rd., Banbueng, Banbueng, Chonburi 20170

| Features                                      |
|-----------------------------------------------|
| Digital LCD Display                           |
| Auto/manual zero                              |
| Memory for 10 complete data sets              |
| Record mode                                   |
| Red & Blue LED light and audible alarm        |
| High Accuracy, quick response                 |
| Pocket size and easy to use                   |
| Fast sampling                                 |
| Max Hold                                      |
| Data Hold                                     |
| Above 200 PPM, the beeper sounds continuously |