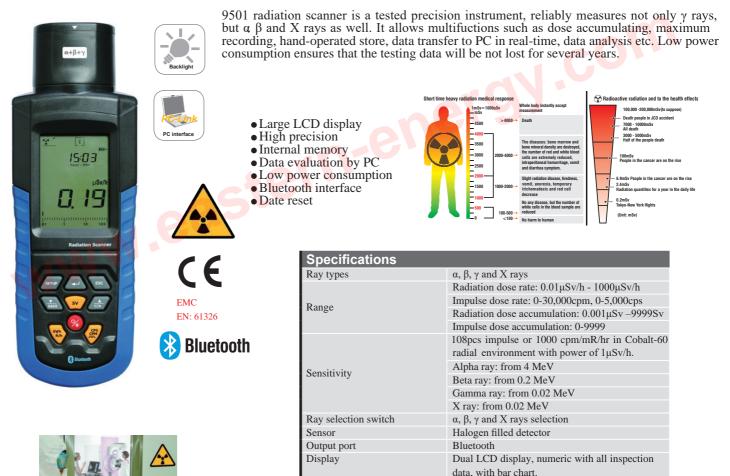

## DT-9501 Radiation Scanner

Model 9501

9501 is with bluetooth function for data tranferring, analysis, editting, storage and sharing

The top of 9501 can be rotated and easily used for  $\beta$ ,  $\gamma$  and X rays selection