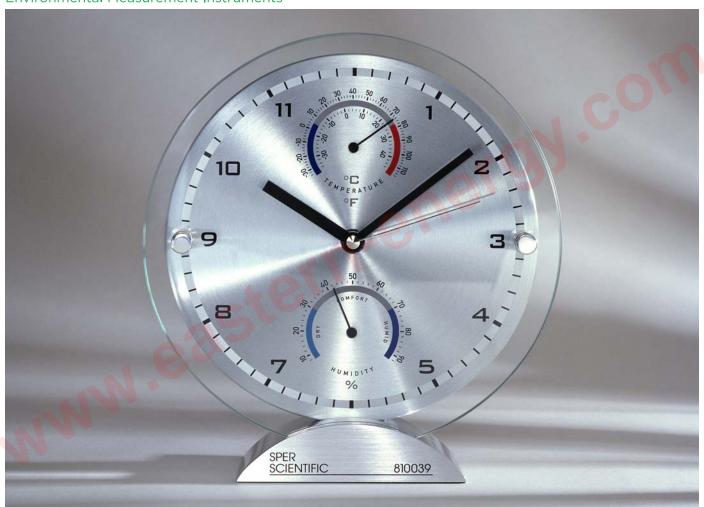

## **RH/TEMP CLOCK: 810039**

Bench-top lab clock with sweep second hand, serves as a ready reference for ambient temperature and humidity, as well as time. Features a beautifully designed brushed aluminum dial with a thick glass lens suspended in front on chrome bolts. The heavy solid metal base provides good stability. All three parameters can be adjusted from the back of the unit. Comes with one AA battery. Weight: 32.5 oz (920 g). Height: 81/2" (216 mm).

| 6 |
|---|
|   |
| - |

| 810039      | Resolution | Accuracy                           | Dial Diameter              |
|-------------|------------|------------------------------------|----------------------------|
| Time        | 1 sec.     | ±3 sec/day                         | 7" (178 mm)                |
| Temperature | ±2º C&F    | ±2º C&F                            | 1 <sub>1/2</sub> " (45 mm) |
| RH          | 2%         | ±5% from calibration point 10% fs. | 11/2" (45 mm)              |