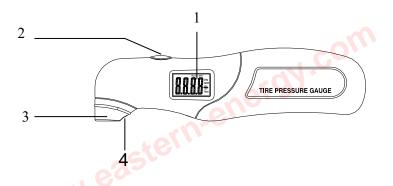

#### IV NAME OF PARTS AND POSITIONS

- 1. LCD Display: 3-1/2digit displays
- 2. key: Turn on the meter ,select LED or LCD Back-light.
- 3. Spiracle: plug in the tire.
- 4. LED light: helps you find the tire stem easily.