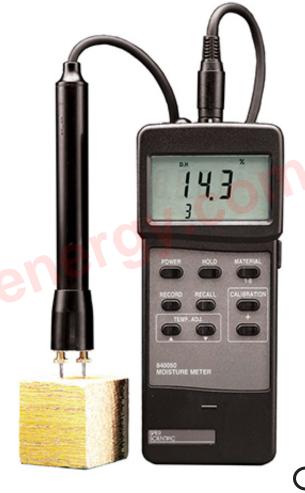

# **Heavy Duty Moisture Meter**

Fast, accurate, wood moisture measurements
With built-in self-calibration

### **Features:**

- Super large 1.4" (36mm) LCD display
- Displays wood moisture content from 9-30% with a 0.1% resolution
- Memory contains 9 material groups including calibrations for approximately 150 species of wood
- Built-in self calibration with manual temperature compensation adjustment
- Record/Recall MIN/MAX readings
- · Data Hold plus Auto shut off
- Built-in RS-232 serial interface for connection to a PC
- Complete with 2 pin moisture probe, 40" cable, 10 spare pins, protective holster, and 9V battery.