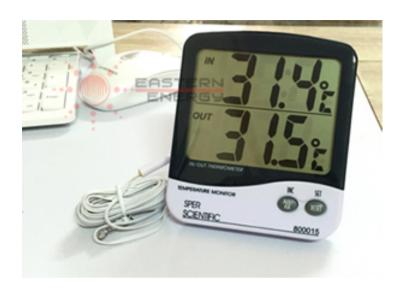

## Big Digits Display indoor/outdoor thermometer

## LARGE DISPLAY INDOOR/OUTDOOR THERMOMETER 800015

Simultaneously displays internal and external temperature on a 33/16" x 21/2" LCD, large enough to be read across a room. Useful as an indoor/outdoor thermometer, or anywhere simultaneous internal and external readings are required. Can be wall mounted or freestanding with easel back. Recall min/max readings over any time period or have it automatically reset itself every 24 hours. The outdoor sensor is mounted on a 9 1/2 foot cable. Comes with 1 AAA battery which lasts a full year. Dim: 41/4" x 33/4" x 7/8" (110 x 97 x 20mm). Weight: 6oz (170g).