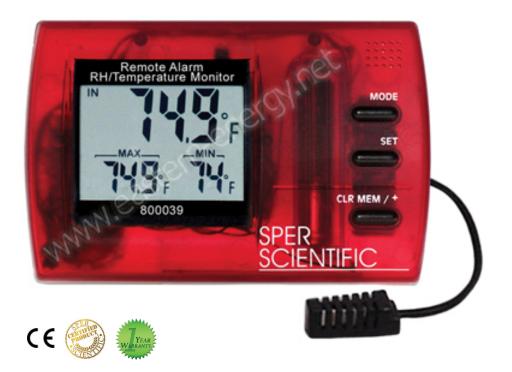

## ALARM THERMOMETER / HYGROMETER 800039

Remote Digital Thermometer and Relative Humidity (RH) Sensor

The remote ambient temperature / relative humidity sensor is mounted on a cord over 7' long. Place the highly accurate sensor inside a desiccator, refrigerator, drying or other environmental chamber and view displays of temperature or RH together with their min / max readings on the monitor outside. Select C or F and min/max temp. and %RH alarms. When these parameters are exceeded an audible alarm sounds. Stands or wall mounts. Takes 1 AAA Battery. N.I.S.T. traceable certificate of compliance available.

Dimensions: 105 x 70 x 20 mm Weight: 3 oz (85 g)

|             | Range                | Resolution | Accuracy                                                              |
|-------------|----------------------|------------|-----------------------------------------------------------------------|
| Temperature | -50~70°C & -58~158°F | 0.1°C&F    | ±1°C, 2°F between -20~50°C, -4~122°F<br>±1.5°C, 3°F above 50°C, 122°F |
| Humidity    | 20~99%               | 1%         | ±4% f.s                                                               |