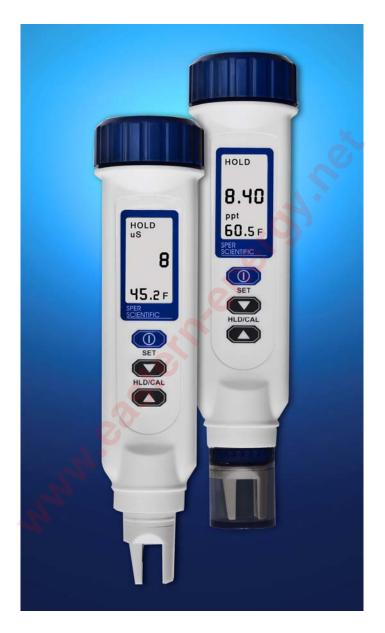

## Large Display Salinity Pen/Conductivity Pen

WATER QUALITY METERS

| No.    | Description                    |  |  |
|--------|--------------------------------|--|--|
| 850036 | Large Display Salinity Pen     |  |  |
| 850037 | Large Display Conductivity Pen |  |  |

Highly stable and accurate readings with large LCD display. Designed for simple one-hand operation. Simultaneously displays the parameter being measured and temperature in °C or °F. Features automatic temperature compensation, 2 pt. calibration, auto power off, hold function, and a low battery indicator. The case is IP65 waterproof, and will float if accidentally dropped into the water. Comes with 4 button-cell batteries and a built-in probe with protective cap. Dim: 6 ½ x 1 ½ x 1 ½" (165 x 38 x 38 mm). Weight: 2 ½ oz (68 g).

www.eastern-energy.net email: info@ete.co.th

|                           | Range                       | Resolution          | Accuracy       |
|---------------------------|-----------------------------|---------------------|----------------|
| Salinity Pen 850036       | 0 ~ 10 ppt<br>10 ~ 70 ppt   | 0.01 ppt<br>0.1 ppt | - 1% fs + 1 d  |
| Conductivity Pen 850037   | 0 ~ 1999 us<br>0 ~ 19.99 ms | 1 us<br>0.01 ms     |                |
| Temperature (both models) | -32 ~ 122 °F<br>-0 ~ 50 °C  | 0.10                | ±2 °F<br>±1 °C |