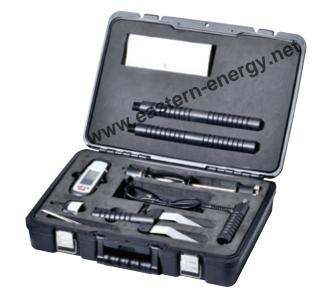

Size(HxWxD): 160mm x 60mm x 28mm Weight: 203g Accessories :

3xCR2032 button batteries, Moisture Hammer Probe, Moisture Baseboard Probe, Moisture Probe Extenders, gift box and carrying case (125G)3 x CR2032 button batteries (125H)