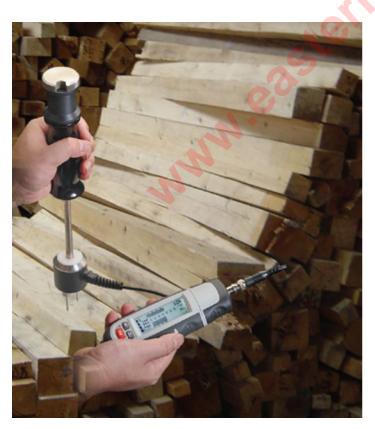

## DT-125H/125G

**Moisture Meters** 

CEM

125H/125G series moisture meters are used for testing moisture in wood, plaster and building materials. Integrated characteristics for 8 material groups increase the accuracy of measurements. The wet/dry indicator evaluates and interprets measurements with respect to the given material. The clearly organised, functional display and rubber guard around the housing make this unit well-suited for use in the rough professional environment. 125G can meet with different measuring requirements with various professional remote probes.