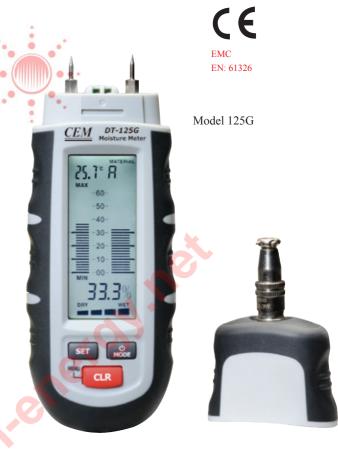

## DT-125H/125G

**Moisture Meters** 

CEM

125H/125G series moisture meters are used for testing moisture in wood, plaster and building materials. Integrated characteristics for 8 material groups increase the accuracy of measurements. The wet/dry indicator evaluates and interprets measurements with respect to the given material. The clearly organised, functional display and rubber guard around the housing make this unit well-suited for use in the rough professional environment. 125G can meet with different measuring requirements with various professional remote probes.

## Features

Large LCD display Readings with Moisture Probe or Hammer Electrode Readings with Integral electrod Pins

| Specifications             |                                                          |      |
|----------------------------|----------------------------------------------------------|------|
| Model                      | 125H                                                     | 125G |
| Electrode length           | 8 mm                                                     |      |
| Electrodes                 | Integrated, replaceable                                  |      |
| Measuring range Wood:      | 1 - 75 %                                                 |      |
| Measuring range            | Wood: 1 – 75 %                                           |      |
|                            | Building material: 0.1-2.4 %                             |      |
|                            | Ambient temperature: -40 to 70°C (-40 to 158°F)          |      |
|                            | Ambient Relative Humidity: 0 to 100%                     |      |
| Accuracy                   | Wood: 030% / ±1 %                                        |      |
|                            | 3060% /±2%                                               |      |
|                            | 6075% / ±4%                                              |      |
|                            | Other materials: / ±0.5%                                 |      |
| Ambient temperature        | -40 °C~ -10°C and +40 $\sim$ +70°C $$ / $\pm 2^{\circ}C$ |      |
|                            | -10 °C~ +40°C / ±1°C                                     |      |
| Ambient Relative Humidity  | $0{\sim}20\%$ and $80\sim100\%$ /±5.0%                   |      |
|                            | 20~ 80%/±3.5%                                            |      |
| Auto power OFF             | After approx. 3 minutes                                  |      |
| Auto LCD backlight OFF     | After approx 10 seconds                                  |      |
| Housing material           | Impact-proof plastic housing                             |      |
| Ambient temperature        | 0 - 40°C                                                 |      |
| Ambient Relative humidity  | 0 – 85 %RH                                               |      |
| Professional remote probes | No                                                       | Yes  |